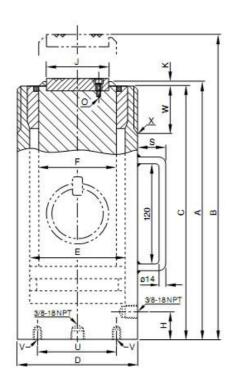

## Wymiary

| Wymiary    | Α     | В     | С     | D     | E     | F     | н    | J     | K   | 0       | S    | U     | V       | W    | X        | Z |
|------------|-------|-------|-------|-------|-------|-------|------|-------|-----|---------|------|-------|---------|------|----------|---|
| Тур        | m m   | m m   | m m   | m m   | m m   | m m   | m m  | m m   | mm  | m m     | m m  | m m   | m m     | m m  | mm       | ٥ |
| YS-50/50   | 170,0 | 220,0 | 165,0 | 125,0 | 95,0  | 85,0  | 29,0 | 70,0  | 5,0 | 4 x M8  | -    | 95,0  | 4 x M12 | 50,0 | M125 x 2 | - |
| YS-50/100  | 220,0 | 320,0 | 215,0 | 125,0 | 95,0  | 85,0  | 29,0 | 70,0  | 5,0 | 4 x M8  | 51,0 | 95,0  | 4 x M12 | 50,0 | M125 x 2 | - |
| YS-50/160  | 285,0 | 445,0 | 280,0 | 125,0 | 95,0  | 85,0  | 29,0 | 70,0  | 5,0 | 4 x M8  | 51,0 | 95,0  | 4 x M12 | 50,0 | M125 x 2 | - |
| YS-50/320  | 460,0 | 780,0 | 455,0 | 125,0 | 95,0  | 85,0  | 29,0 | 70,0  | 5,0 | 4 x M8  | 24,0 | 95,0  | 4 x M12 | 50,0 | M125 x 2 | - |
| YS-70/150  | 285,0 | 435,0 | 280,0 | 146,0 | 112,0 | 95,0  | 30,0 | 80,0  | 5,0 | 4 x M8  | 24,0 | 110,0 | 4 x M12 | 60,0 | M146 x 3 | - |
| YS-70/330  | 490,0 | 820,0 | 485,0 | 146,0 | 112,0 | 95,0  | 30,0 | 80,0  | 5,0 | 4 x M8  | 24,0 | 110,0 | 4 x M12 | 60,0 | M146 x 3 | - |
| YS-100/100 | 275,0 | 375,0 | 270,0 | 180,0 | 135,0 | 115,0 | 60,0 | 100,0 | 5,0 | 4 x M10 | 24,0 | 145,0 | 4 x M12 | 70,0 | M180 x 3 | - |
| YS-100/200 | 375,0 | 575,0 | 370,0 | 180,0 | 135,0 | 115,0 | 60,0 | 100,0 | 5,0 | 4 x M10 | 24,0 | 145,0 | 4 x M12 | 70,0 | M180 x 3 | - |